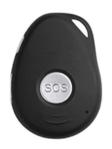

# **SOS Fob**

For those that need a small, discreet lone worker device. Great for lone workers who work with people and are at risk of aggressive situations or work in emotionally charged environments, that need a lightweight and easy to use device.

### About the device

A small and lightweight safety device that is easy to use. Designed for lone workers who work with people and are at risk of aggressive situations or emotionally charged environments. The device is simple to use and can be used with a number of accessories.

### Features

- Large SOS button
- 2 way voice communication
- Listen in via SOS button
- Fall detection
- Built in GPS
- 1 button check in
- Audio and vibrating alarm
- IPX5 water resistant