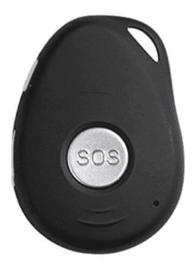

# **SOS Fob**

For those that need a small, discreet lone worker device. Great for lone workers who work with people and are at risk of aggressive situations or work in emotionally charged environments, that need a lightweight and easy to use device.

### About the device

A small and lightweight safety device that is easy to use. Designed for lone workers who work with people and are at risk of aggressive situations or emotionally charged environments. The device is simple to use and can be used with a number of accessories.

### Features

- Large SOS button
- 2 way voice communication
- Listen in via SOS button
- Fall detection
- Built in GPS
- 1 button check in
- Audio and vibrating alarm
- IPX5 water resistant